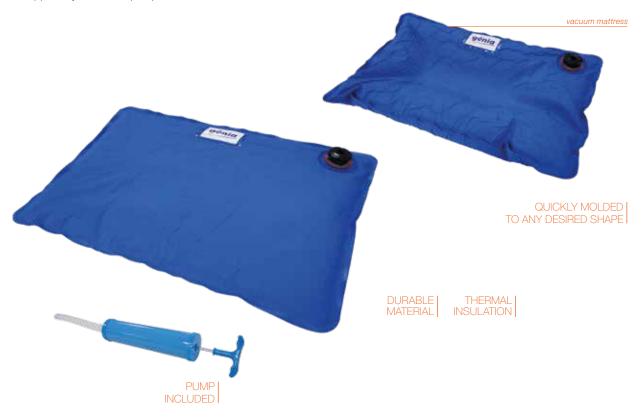

## Vacuum immobilization mattress.

- Made of sturdy polyurethane material.
- Radiolucent.
- Easy to clean.
- 15% more microbeads to perfectly conform to the animal's shape.
- Flexible, comfortable and very sturdy material.
- The vacuum system allows complete immobilisation in the desired position, which is ideal for radiology, ultrasound, MRI, CT and surgery.
- Thermal insulation.
- High quality safety valve, which can maintain vacuum over more than 72 hours.
  - -High flow valve enables quick vacuum in just a few seconds.
  - -Open valve allows the matt to deflate and turn back to initial position instantaneously.

Warning: Do not use with electric scalpel.

Supplied by unit with a pump.

| Code   | Dimensions  |  |
|--------|-------------|--|
| 327302 | 40 x 60 cm  |  |
| 327304 | 60 x 100 cm |  |

| Code   | Model              | O/pack. |
|--------|--------------------|---------|
| 327306 | Pump for VACUUMAT® | x 20    |