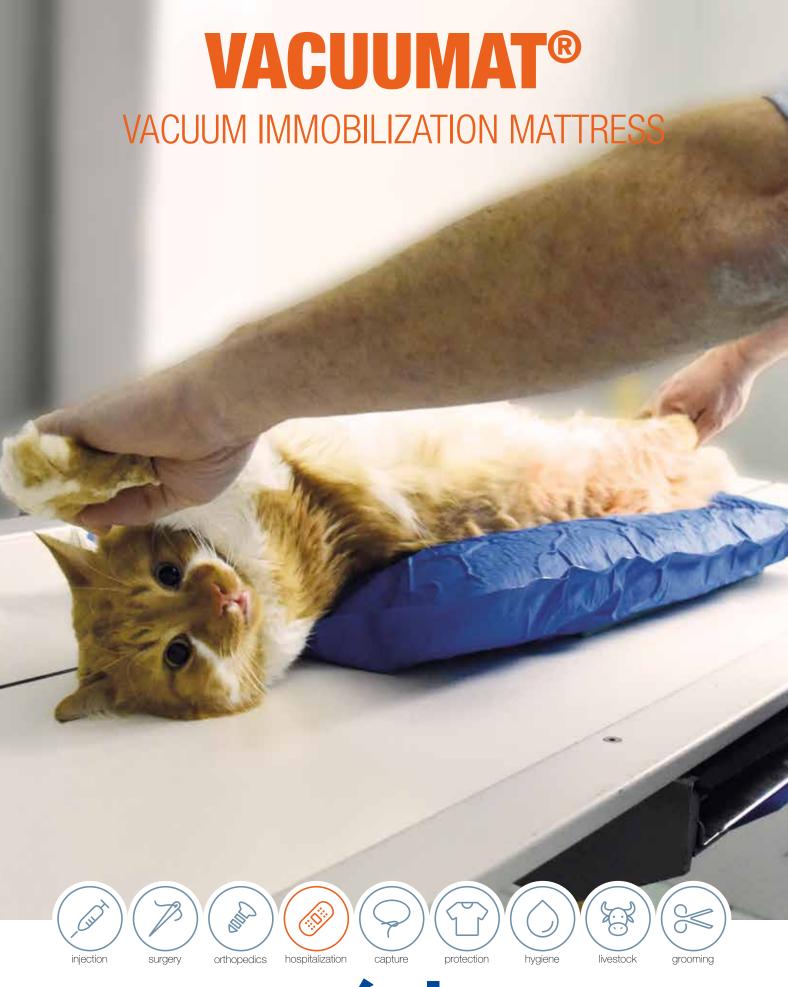

## **■ VACUUMAT®**

## Vacuum immobilization mattress.

- Made of sturdy polyurethane material.
- Radiolucent.
- Easy to clean.
- 15% more microbeads to perfectly conform to the animal's shape.
- Flexible, comfortable and very sturdy material.
- The vacuum system allows complete immobilisation in the desired position, which is ideal for radiology, ultrasound, MRI, CT and surgery.
- Thermal insulation.
- High quality safety valve, which can maintain vacuum over more than 72 hours.
  - -High flow valve enables quick vacuum in just a few seconds.
  - -Open valve allows the matt to deflate and turn back to initial position instantaneously.

Warning: Do not use with electric scalpel.

Supplied by unit with a pump.

| Code   | Dimensions  |  |
|--------|-------------|--|
| 327302 | 40 x 60 cm  |  |
| 327304 | 60 x 100 cm |  |

| Code   | Model              | O/pack. |
|--------|--------------------|---------|
| 327306 | Pump for VACUUMAT® | x 20    |