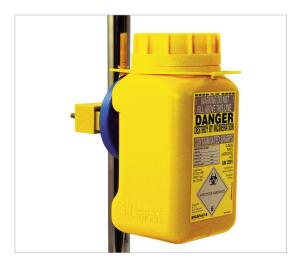

Patented and trademarked by Nolato.

WALL, STAND OR TROLLEY MOUNT FOR 18 - 220 PLUS

STAND OR TROLLEY MOUNT FOR 18 - 220 PLUS

| PRODUCTS                                 | CODE    | QTY |
|------------------------------------------|---------|-----|
| Wall & trolley bracket for 18 PLUS       | SM06500 | 1   |
| Wall & trolley bracket for 35 - 220 PLUS | SM05000 | 1   |