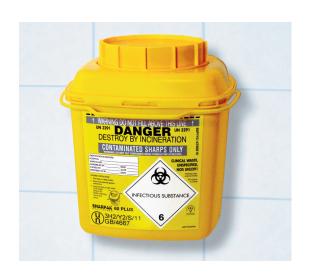

## **Universal Mounting Brackets**

The universal accessory pack contains all the necessary parts to allow the Sharpak 18, 35, 60, 120 and 220 PLUS containers to be safely mounted either on a wall or fixed to a trolley or equipment stand.

Patented and trademarked by Nolato.

WALL, STAND OR TROLLEY MOUNT FOR 18 - 220 PLUS

STAND OR TROLLEY MOUNT FOR 18 - 220 PLUS