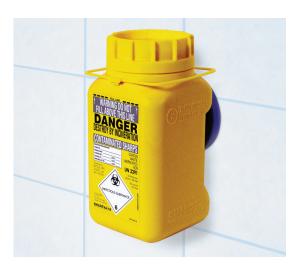

## **Universal Mounting Brackets**

The universal accessory pack contains all the necessary parts to allow the Sharpak 18, 35, 60, 120 and 220 PLUS containers to be safely mounted either on a wall or fixed to a trolley or equipment stand.

Patented and trademarked by Nolato.

WALL, STAND OR TROLLEY MOUNT FOR 18 - 220 PLUS

STAND OR TROLLEY MOUNT FOR 18 - 220 PLUS