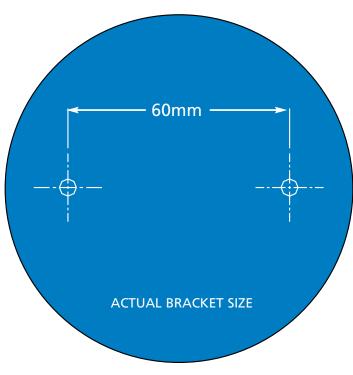

| PRODUCTS                                 | CODE    | QTY |
|------------------------------------------|---------|-----|
| Wall & trolley bracket for 18 PLUS       | SM06500 | 1   |
| Wall & trolley bracket for 35 - 220 PLUS | SM05000 | 1   |

Wall and trolley brackets can be supplied free of charge. Please contact us for more information.