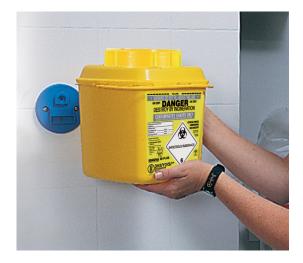

## **Universal Mounting Brackets**

The universal accessory pack contains all the necessary parts to allow the Sharpak 18, 35, 60, 120 and 220 PLUS containers to be safely mounted either on a wall or fixed to a trolley or equipment stand.

## Universal Wall bracket fixing height

Where possible it is recommend that sharps containers should be located in a safe place fixed to wall brackets.

In order to ensure that the container aperture is at the best working height, whether measured from the floor or from the work surface, the bracket can be correctly positioned by using the simple formula shown below.