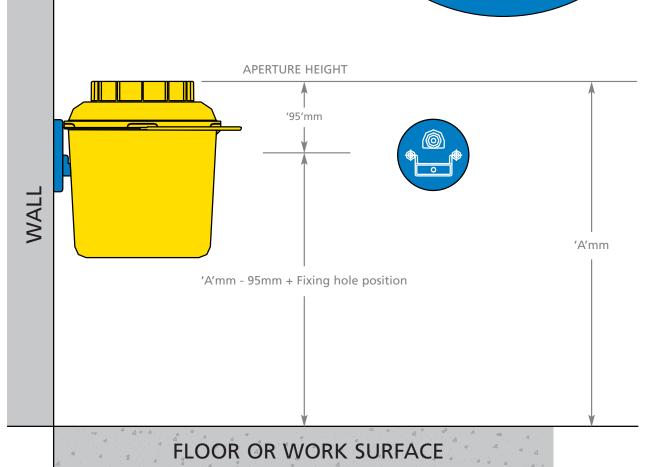

## Universal Wall bracket fixing height

Where possible it is recommend that sharps containers should be located in a safe place fixed to wall brackets.

In order to ensure that the container aperture is at the best working height, whether measured from the floor or from the work surface, the bracket can be correctly positioned by using the simple formula shown below.