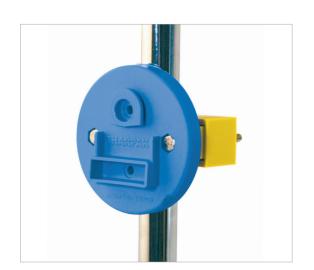

Patented and trademarked by Nolato.

WALL, STAND OR TROLLEY MOUNT FOR 18 - 220 PLUS

STAND OR TROLLEY MOUNT FOR 18 - 220 PLUS

| PRODUCTS                                 | CODE    | QTY |
|------------------------------------------|---------|-----|
| Wall & trolley bracket for 18 PLUS       | SM06500 | 1   |
| Wall & trolley bracket for 35 - 220 PLUS | SM05000 | 1   |