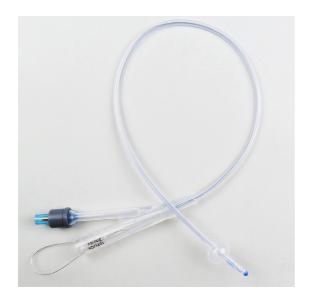

## Urinary Silicone Foley Catheters

FIONIAVET 100 % silicone urinary 2 ways Foley catheters, for long term use.

This silicone self-retaining Foley catheter is used in applications where long term catherization is required: (draining the bladder failing to empty, managing urinary incontinence). It is also used to irrigate the bladder or extract a sample of urine. Silicone material has a good bio-compatibility. Compared to latex, silicone is nonallergenic, has superior resistance to kinking. Silicone is therefore suitable for long term placement (up to 7 days) and reduces the risk of urethritis.

- Smooth surface avoiding urethral irritation
- Smooth rounded tip and lateral, atraumatic eyes
- Balloon to be inflated, maintain the catheter in place
- Balloon volume: 1,5 ml for 6 Fr, 2 ml for 8 Fr, 3 ml for 10 Fr
- Radiopaque line
- Stylet wire for introduction
- Urine drainage funnel
- Inflation connector with one-way valve
- Single packed sterile, polybag of 10 pcs