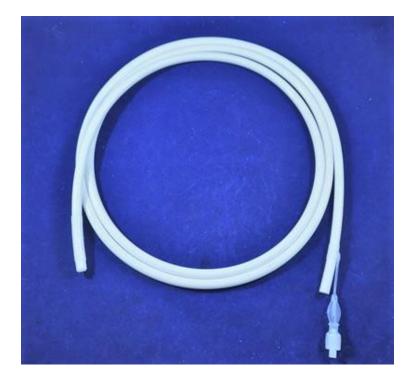

## Broncho-Alveolar Lavage Catheter-Equine

This BAL catheter is designed to perform lavage on the equine lung. The BAL catheter can also be used for cytology or culturing the airways. The catheter is inserted nasally, once in place the cuff is inflated. A 3-way stop cock (NOT included) can be used for administration and aspiration of fluid. The stiffness of the catheter makes for ease of passage

- 30fr (10mm) x 240cm L
- 10cc inflatable cuff
- MOQ:

| Cat.No | Name                                         | MOQ |
|--------|----------------------------------------------|-----|
| 0639   | BAL Broncho Alveolar Catheter, 10 mm, 240 cm | 1   |