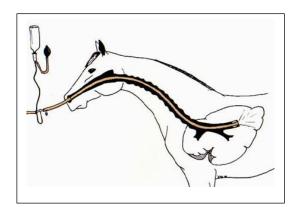

## Broncho-Alveolar Lavage Catheter-Equine

This BAL catheter is designed to perform lavage on the equine lung. The BAL catheter can also be used for cytology or culturing the airways. The catheter is inserted nasally, once in place the cuff is inflated. A 3-way stop cock (NOT included) can be used for administration and aspiration of fluid. The stiffness of the catheter makes for ease of passage