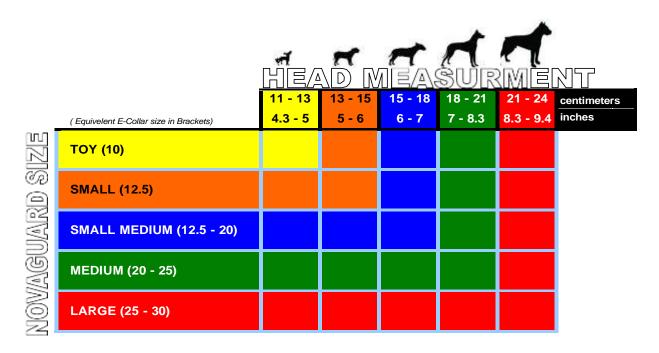

The resulting measurement represents the HEAD MEASUREMENT you will use to size your NOVAGUARD using the table provided.

# FINAL SIZING

Using the tables provided size the NOVAGUARD by HEAD MEASUREMENT AND by CANINE WEIGHT. You may find you have 2 different sizes according to the 2 charts. This is because, as we know, dogs come in all shapes and sizes. Simply pick the smaller size. It is always better to size down when in doubt. When fitting your new NOVAGUARD make sure the neck collar is done up firmly otherwise the dog is less likely to accept the collar. Depending on the temperament of your dog, you may loosen this slightly once the NOVAGUARD has been accepted by your special friend.