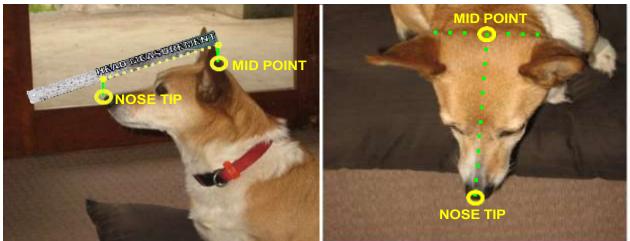

### **STEP 1 - LOCATE THE MID POINT**

Run an imaginary line across from behind one ear all away up and across the dogs head to the back of the other ear you will find the mid-point located in the centre of this line. This mid-point is used to establish the HEAD MEASUREMENT.

### **STEP 2 - ESTABLISH THE HEAD MEASUREMENT**

Measure from the mid-point to the tip of the dogs nose

- DO NOT follow the contours of the dogs face.
- Measure in a <u>STRAIGHT LINE ONLY</u> (you may need to lift a straight ruler away from the dogs head see below diagrams)

The resulting measurement represents the HEAD MEASUREMENT you will use to size your NOVAGUARD using the table provided.