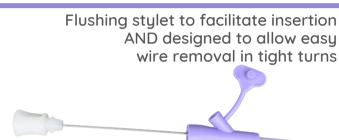

## NG Plus Feeding Tubes (Purple)

Tip is two sizes larger than the rest of the tube and only has 1 side hole

Uniform diameter with 4 side holes

Superior kink resistance when exiting the nostril

Flushing stylet to facilitate insertion

Y-adapter for feeding, medication and flushing

Dual port designed for funnel syringe and luer slip syringe or connect directly to feeding tube extension set

Clear, LOW FRICTION polyurethane with

Yellow, opaque, radiopaque polyurethane with depth markings