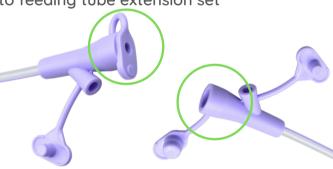

Y-adapter for feeding, medication and flushing

Dual port designed for funnel syringe and luer slip syringe or connect directly to feeding tube extension set

Clear, LOW FRICTION polyurethane with

Yellow, opaque, radiopaque polyurethane with depth markings

and depth markings

radiopaque purple stripe

Color coded purple for safety to indicate feeding and prevent accidental

misconnections