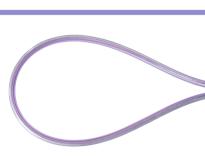

## NG Plus Feeding Tubes (Purple)

Tip is two sizes larger than the rest of the tube and only has 1 side hole

Uniform diameter with 4 side holes

Superior kink resistance when exiting the nostril

Flushing stylet to facilitate insertion

and depth markings

radiopaque purple stripe

Color coded purple for safety to indicate feeding and prevent accidental

misconnections