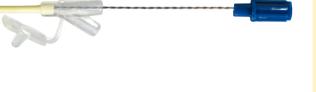

## **NG Feeding Tubes** (Yellow)

Y-adapter for feeding, medication and flushing

Dual port designed for funnel syringe and luer slip syringe or connect directly to feeding tube extension set

Clear, LOW FRICTION polyurethane with

Yellow, opaque, radiopaque polyurethane with depth markings