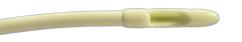

## **NG Feeding Tubes** (Yellow)

## NG Plus Feeding Tubes (Purple)

Tip is two sizes larger than the rest of the tube and only has 1 side hole

Uniform diameter with 4 side holes

Superior kink resistance when exiting the nostril

Flushing stylet to facilitate insertion