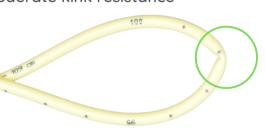

## **NG Feeding Tubes** (Yellow)

Y-adapter for feeding, medication and flushing

Dual port designed for funnel syringe and luer slip syringe or connect directly to feeding tube extension set

Clear, LOW FRICTION polyurethane with

Yellow, opaque, radiopaque polyurethane with depth markings