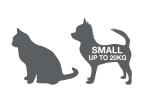

Please note: To lift please grip the corners of bag.

- Holds up to 20KG
- Suitable for cats and small breeds

- Holds up to 30KG
- Suitable for medium size breeds
  (As shown in photograph)

- Holds up to 60KG
- Suitable for large breeds