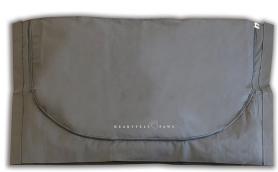

The **New Solution** for the transportation of your clients deceased pet.

- ✓ Affordable
- ✓ Practical
- ✓ Respectful
- ✓ Environmentally friendly
- Suitable for cremation or burial
- Leak-proof
- Made from 100% Grey non woven material from post consumer (non industrial) waste
- 3 Sizes available
- Minimum order 5 bags

Please note: To lift please grip the corners of bag.

- Holds up to 20KG
- Suitable for cats and small breeds

- Holds up to 30KG
- Suitable for medium size breeds
  (As shown in photograph)

- Holds up to 60KG
- Suitable for large breeds

<sup>\*</sup> Made from 100% non woven material from post consumer (non industrial) waste. Non toxic for cremation. If pet is being buried (not recommended if diseased or euthanased as may be toxic to other animals) the bag can be buried to provide some containment of the skeleton as the bag will not completely decompose.