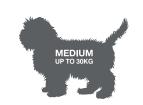

Please note: To lift please grip the corners of bag.

- Holds up to 20KG
- Suitable for cats and small breeds

- Holds up to 30KG
- Suitable for medium size breeds
  (As shown in photograph)

- Holds up to 60KG
- Suitable for large breeds