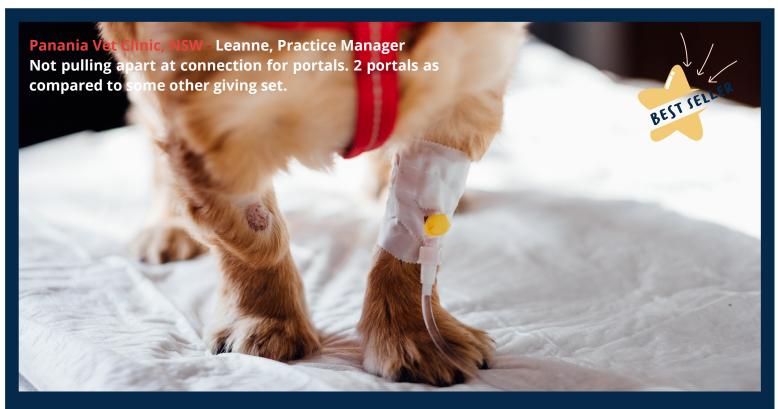

## KEEP CALM AND LOVE YOUR VET

# IV SETS



### **PERFUVET® DUO**

Premium giving set Calibration: 20 drops/ml

#### **PERFUVET® PLUG**

cm extension Calibration: 20 drops/ml

# Clamp Flow Regulator

#### PERFUVET® MICRO

2 in 1: admin set + 25 IV set with flow regulator Calibration: 60 drops/ml Ideal for paediatrics or when running out of pump.



Extensions sets: 26.5 cm or 100 cm



#### **PERFUVET® TWIST**

Tangle free IV set device. Spiral tubing avoids kinking.

2 Injection Ports: placed at 10 cm and 110 cm from the catheters. Compatibles with most IV pumps.

Contact us for more information: contact@geniaaustralia.com - www.geniaaustralia.com