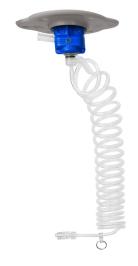

#### **PERFUVET® TWIST**

Tangle free IV set device. Spiral tubing avoids kinking.

2 Injection Ports: placed at 10 cm and 110 cm from the catheters. Compatibles with most IV pumps.

Contact us for more information: contact@geniaaustralia.com - www.geniaaustralia.com