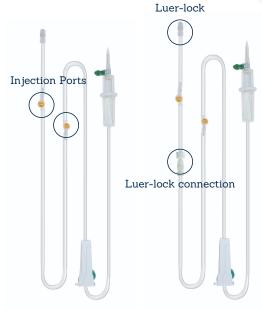

### **PERFUVET® DUO**

Premium giving set Calibration: 20 drops/ml

#### **PERFUVET® PLUG**

cm extension Calibration: 20 drops/ml