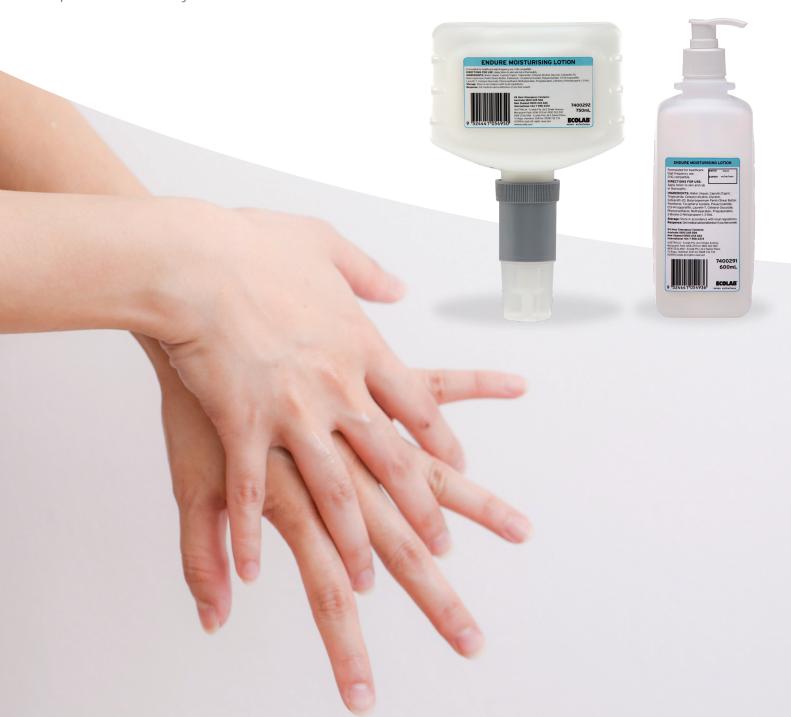

# Moisturising skin lotion

**Endure Moisturising Lotion** is a mild soothing moisturising lotion to protect hands from the harshness of occupational conditions and frequent hand washing in healthcare environments.

#### SAFETY INFORMATION .....

Do not mix with any other products. For further information and safety instructions see product label and Safety Data Sheet.

| Product Code | Product Description                          | Pack Size     |
|--------------|----------------------------------------------|---------------|
| 7400291      | Endure Moisturising Lotion 600mL Bottle Pump | 12 x 600mL    |
| 7400292      | Nexa Endure Moisturising Lotion 750mL        | 8 x 100 wipes |
| 99001134     | Bracket Light Blue                           | Each          |