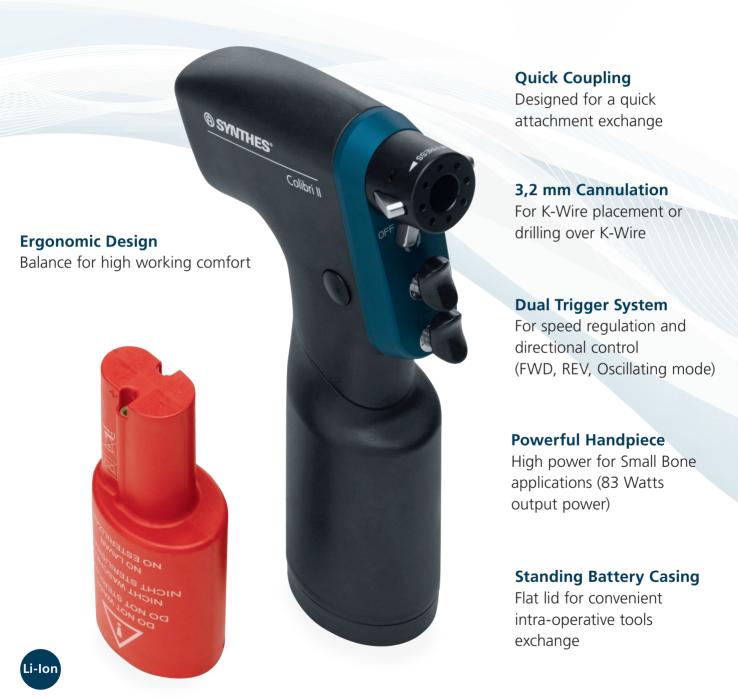

# The combination of ergonomic design and high power for Small Bone and Sports Medicine surgeries

- High system modularity for more flexibility in the operating room
- Intuitive design allowing easy handling during surgery
- Designed with particular focus on ergonomics and balance for high working comfort

#### 14.4 V Li-Ion Battery

Offers suitable battery capacity for intended surgical application