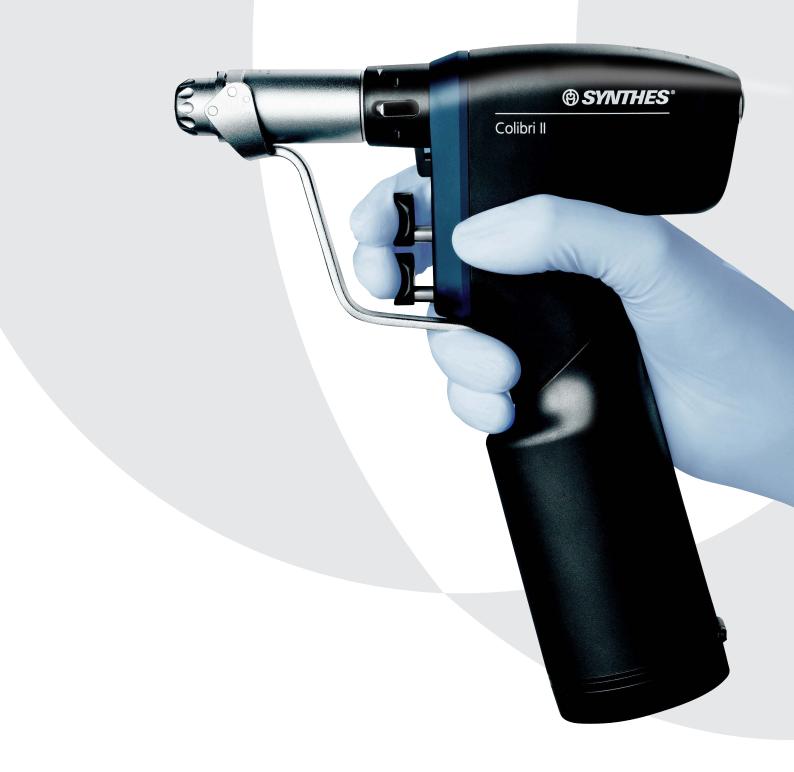

# The combination of ergonomic design and high power for Small Bone and Sports Medicine surgeries

- High system modularity for more flexibility in the operating room
- Intuitive design allowing easy handling during surgery
- Designed with particular focus on ergonomics and balance for high working comfort