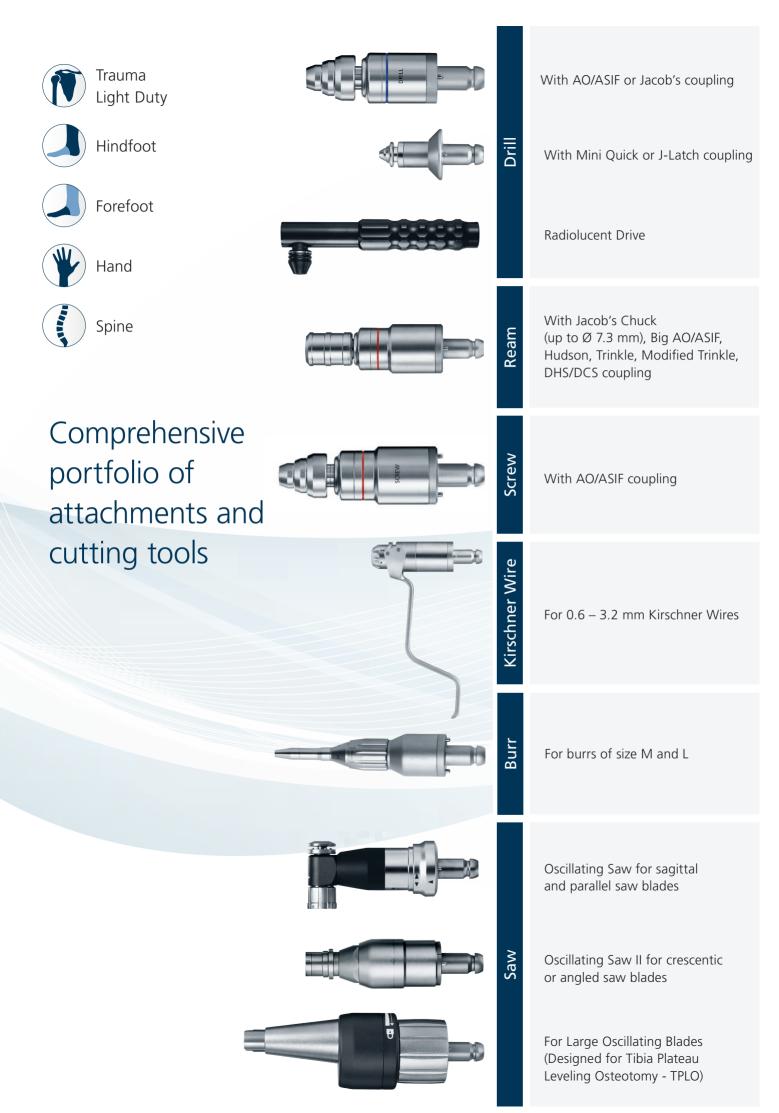

#### **Small Bone Cutting Tools**

Different types of cutting tools for the versatile Small Bone segment. For detailed information for the Colibri II Cutting Tools refer to the brochure "Small Bone Cutting Tools" (DSEM/ PWT/1014/0044).